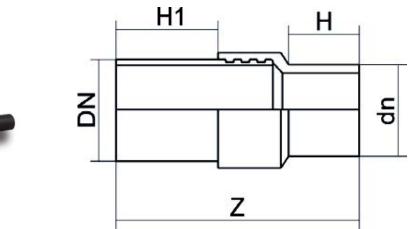

PLASTITALIA high performance fittings TECHNICAL DATASHEET

Transition fittings

Transition Fitting PE/Steel coated (welding)

| PRODUCT DETAILS |            | GEO     | GEOMETRIC CHARACTERISTICS |  |
|-----------------|------------|---------|---------------------------|--|
| ITEM CODE       | RTSZRP050C | dn      | 50                        |  |
| dn              | 50         | DN      | 40                        |  |
| SDR DESIGN      | 11         | H [mm]  | 90                        |  |
|                 |            | H1 [mm] | 300                       |  |
|                 |            | Z [mm]  | 471                       |  |
|                 |            | Mass    | 1.57                      |  |