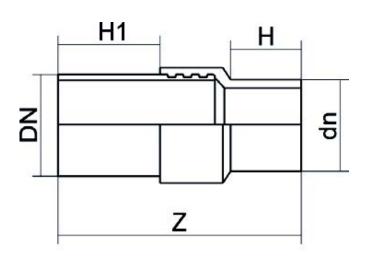

## TECHNICAL DATASHEET

Transition fittings

Transition Fitting PE/Steel coated (welding)

| PRODUCT DETAILS |            | GEOMETRIC CHARACTERISTICS |      |
|-----------------|------------|---------------------------|------|
| ITEM CODE       | RTSZRP032C | dn                        | 32   |
| dn              | 32         | DN                        | 25   |
| SDR DESIGN      | 11         | H [mm]                    | 72   |
|                 |            | H1 [mm]                   | 300  |
|                 |            | Z [mm]                    | 442  |
|                 |            | Mass                      | 0.94 |