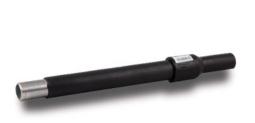

Transition Fitting PE/Steel coated (welding)

| PRODUCT DETAILS |            | GEC     | GEOMETRIC CHARACTERISTICS |  |
|-----------------|------------|---------|---------------------------|--|
| ITEM CODE       | RTSZRP025C | dn      | 25                        |  |
| dn              | 25         | DN      | 20                        |  |
| SDR DESIGN      | 11         | H [mm]  | 67                        |  |
|                 |            | H1 [mm] | 300                       |  |
|                 |            | Z [mm]  | 432                       |  |
|                 |            | Mass    | 0.61                      |  |

<sup>\*</sup>The pictures are for illustrative purposes only. the product may differ in color and / or some of its parts