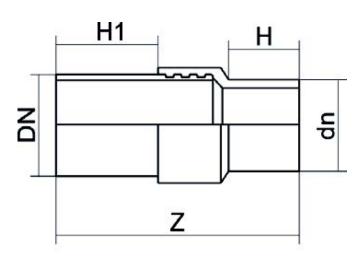

Transition Fitting PE/Steel coated (welding)

| PRODUCT DETAILS |            | GEC     | GEOMETRIC CHARACTERISTICS |  |
|-----------------|------------|---------|---------------------------|--|
| ITEM CODE       | RTSZRP025C | dn      | 25                        |  |
| dn              | 25         | DN      | 20                        |  |
| SDR DESIGN      | 11         | H [mm]  | 67                        |  |
|                 |            | H1 [mm] | 300                       |  |
|                 |            | Z [mm]  | 432                       |  |
|                 |            | Mass    | 0.61                      |  |