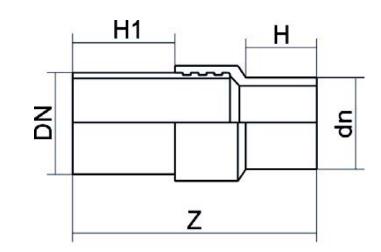

Transition fittings

Transition fitting PE100/Steel (Black welding end)

| PRODUCT DETAILS |           | GEC     | GEOMETRIC CHARACTERISTICS |  |
|-----------------|-----------|---------|---------------------------|--|
| ITEM CODE       | RTSNP225C | dn      | 225                       |  |
| dn              | 225       | DN      | 200                       |  |
| SDR DESIGN      | 11        | H [mm]  | 132                       |  |
|                 |           | H1 [mm] | 315                       |  |
|                 |           | Z [mm]  | 620                       |  |
|                 |           | Mass    | 18.68                     |  |