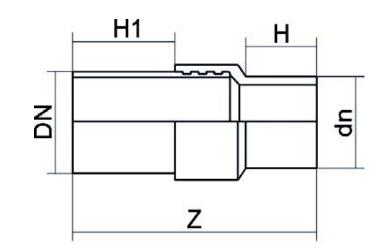

Transition fittings

Transition fitting PE100/Steel (Black welding end)

| PRODUCT DETAILS |           | GEO     | GEOMETRIC CHARACTERISTICS |  |
|-----------------|-----------|---------|---------------------------|--|
| ITEM CODE       | RTSNP160C | dn      | 160                       |  |
| dn              | 160       | DN      | 150                       |  |
| SDR DESIGN      | 11        | H [mm]  | 146                       |  |
|                 |           | H1 [mm] | 300                       |  |
|                 |           | Z [mm]  | 615                       |  |
|                 |           | Mass    | 15.62                     |  |