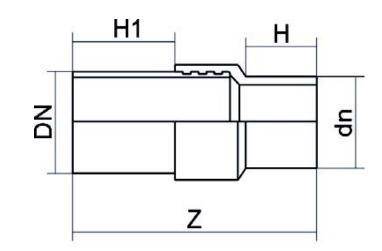

Transition fittings

Transition fitting PE100/Steel (Black welding end)

| PRODUCT DETAILS |           | GEO     | GEOMETRIC CHARACTERISTICS |  |
|-----------------|-----------|---------|---------------------------|--|
| ITEM CODE       | RTSNP125C | dn      | 125                       |  |
| dn              | 125       | DN      | 100                       |  |
| SDR DESIGN      | 11        | H [mm]  | 135                       |  |
|                 |           | H1 [mm] | 300                       |  |
|                 |           | Z [mm]  | 585                       |  |
|                 |           | Mass    | 6.88                      |  |