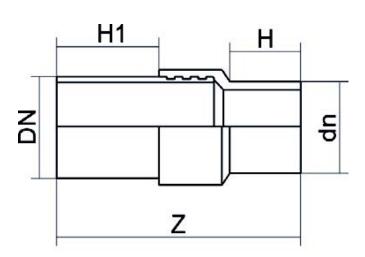

Transition fittings

Transition fitting PE100/Steel (Black welding end)

| PRODUCT DETAILS |           | GE      | GEOMETRIC CHARACTERISTICS |  |
|-----------------|-----------|---------|---------------------------|--|
| ITEM CODE       | RTSNP110C | dn      | 110                       |  |
| dn              | 110       | DN      | 100                       |  |
| SDR DESIGN      | 11        | H [mm]  | 123                       |  |
|                 |           | H1 [mm] | 300                       |  |
|                 |           | Z [mm]  | 556                       |  |
|                 |           | Mass    | 5.85                      |  |