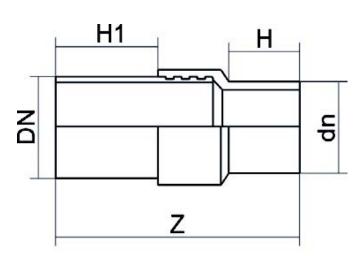

Transition fittings

Transition fitting PE100/Steel (Black welding end)

| PRODUCT DETAILS |           | GEC     | GEOMETRIC CHARACTERISTICS |  |
|-----------------|-----------|---------|---------------------------|--|
| ITEM CODE       | RTSNP075C | dn      | 75                        |  |
| dn              | 75        | DN      | 65                        |  |
| SDR DESIGN      | 11        | H [mm]  | 105                       |  |
|                 |           | H1 [mm] | 300                       |  |
|                 |           | Z [mm]  | 522                       |  |
|                 |           | Mass    | 3.01                      |  |