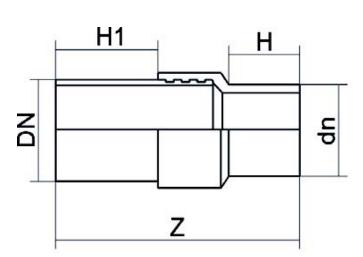

Transition fittings

Transition fitting PE100/Steel (Black welding end)

| PRODUCT DETAILS |           | GEC     | GEOMETRIC CHARACTERISTICS |  |
|-----------------|-----------|---------|---------------------------|--|
| ITEM CODE       | RTSNP063C | dn      | 63                        |  |
| dn              | 63        | DN      | 50                        |  |
| SDR DESIGN      | 11        | H [mm]  | 88                        |  |
|                 |           | H1 [mm] | 300                       |  |
|                 |           | Z [mm]  | 480                       |  |
|                 |           | Mass    | 1.96                      |  |