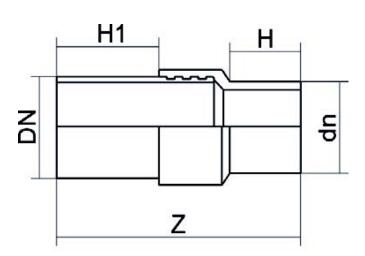

Transition fittings

Transition fitting PE100/Steel (Black welding end)

| PRODUCT DETAILS |           | GEC     | GEOMETRIC CHARACTERISTICS |  |
|-----------------|-----------|---------|---------------------------|--|
| ITEM CODE       | RTSNP050C | dn      | 50                        |  |
| dn              | 50        | DN      | 40                        |  |
| SDR DESIGN      | 11        | H [mm]  | 90                        |  |
|                 |           | H1 [mm] | 300                       |  |
|                 |           | Z [mm]  | 471                       |  |
|                 |           | Mass    | 1.41                      |  |