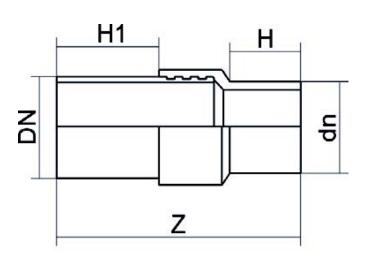

Transition fittings

Transition fitting PE100/Steel (Black welding end)

| PRODUCT DETAILS |           | GEC        | GEOMETRIC CHARACTERISTICS |  |
|-----------------|-----------|------------|---------------------------|--|
| ITEM CODE       | RTSNP040C | <b>d</b> n | 40                        |  |
| dn              | 40        | DN         | 32                        |  |
| SDR DESIGN      | 11        | H [mm]     | 78                        |  |
|                 |           | H1 [mm]    | 300                       |  |
|                 |           | Z [mm]     | 446                       |  |
|                 |           | Mass       | 1.31                      |  |