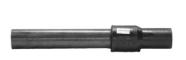

Transition fittings

Transition fitting PE100/Steel (Black welding end)

| PRODUCT DETAILS |           | GEC        | GEOMETRIC CHARACTERISTICS |  |
|-----------------|-----------|------------|---------------------------|--|
| ITEM CODE       | RTSNP040C | <b>d</b> n | 40                        |  |
| dn              | 40        | DN         | 32                        |  |
| SDR DESIGN      | 11        | H [mm]     | 78                        |  |
|                 |           | H1 [mm]    | 300                       |  |
|                 |           | Z [mm]     | 446                       |  |
|                 |           | Mass       | 1.31                      |  |

<sup>\*</sup>The pictures are for illustrative purposes only. the product may differ in color and / or some of its parts