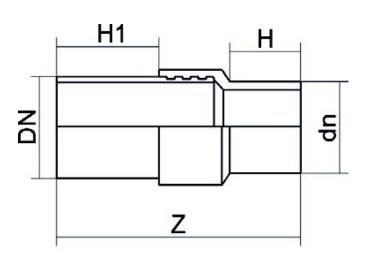

Transition fittings

Transition fitting PE100/Steel (Black welding end)

| PRODUCT DETAILS |           | GE      | GEOMETRIC CHARACTERISTICS |  |
|-----------------|-----------|---------|---------------------------|--|
| ITEM CODE       | RTSNP032C | dn      | 32                        |  |
| dn              | 32        | DN      | 25                        |  |
| SDR DESIGN      | 11        | H [mm]  | 72                        |  |
|                 |           | H1 [mm] | 300                       |  |
|                 |           | Z [mm]  | 442                       |  |
|                 |           | Mass    | 0.85                      |  |