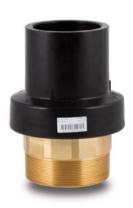

Transition fittings

Transition fittings PE/Brass threaded male

| PRODUCT DETAILS |           | GEOMETRIC CHARACTERISTICS |     |
|-----------------|-----------|---------------------------|-----|
| ITEM CODE       | RTOMP110C | dn                        | 110 |
| <b>d</b> n      | 110       | H [mm]                    | 87  |
| SDR DESIGN      | 11        | R"                        | 4"  |
|                 |           | Z [mm]                    | 202 |
|                 |           | Mass                      | 2.9 |

<sup>\*</sup>The pictures are for illustrative purposes only. the product may differ in color and / or some of its parts