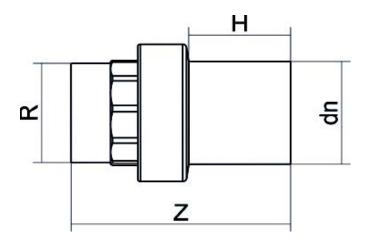

Transition fittings

Transition fittings PE/Brass threaded male

| PRODUCT DETAILS |           | GEOMETRIC CHARACTERISTICS |     |
|-----------------|-----------|---------------------------|-----|
| ITEM CODE       | RTOMP110C | dn                        | 110 |
| <b>d</b> n      | 110       | H [mm]                    | 87  |
| SDR DESIGN      | 11        | R"                        | 4"  |
|                 |           | Z [mm]                    | 202 |
|                 |           | Mass                      | 2.9 |