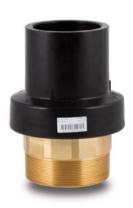

Transition fittings

Transition fittings PE/Brass threaded male

| PRODUCT DETAILS |           | GEOMETRIC CHARACTERISTICS |      |
|-----------------|-----------|---------------------------|------|
| ITEM CODE       | RTOMP090C | dn                        | 90   |
| dn              | 90        | H [mm]                    | 82   |
| SDR DESIGN      | 11        | R"                        | 3"   |
|                 |           | Z [mm]                    | 177  |
|                 |           | Mass                      | 1.66 |

<sup>\*</sup>The pictures are for illustrative purposes only. the product may differ in color and / or some of its parts