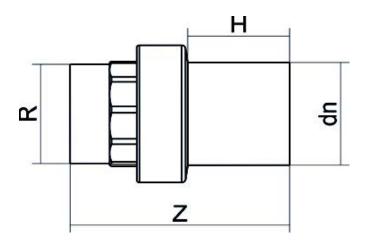

Transition fittings

Transition fittings PE/Brass threaded male

| PRODUCT DETAILS |           | GEOMETRIC CHARACTERISTICS |      |
|-----------------|-----------|---------------------------|------|
| ITEM CODE       | RTOMP090C | dn                        | 90   |
| dn              | 90        | H [mm]                    | 82   |
| SDR DESIGN      | 11        | R"                        | 3"   |
|                 |           | Z [mm]                    | 177  |
|                 |           | Mass                      | 1.66 |