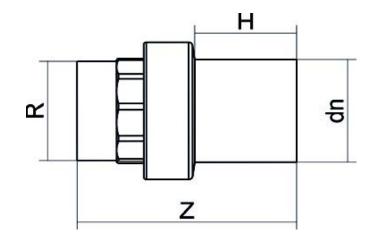

**Transition fittings** 

Transition fittings PE/Brass threaded male

| PRODUCT DETAILS |           | GEO    | GEOMETRIC CHARACTERISTICS |  |
|-----------------|-----------|--------|---------------------------|--|
| ITEM CODE       | RTOMP075C | dn     | 75                        |  |
| dn              | 75        | H [mm] | 75                        |  |
| SDR DESIGN      | 11        | R"     | 2 1/2"                    |  |
|                 |           | Z [mm] | 162                       |  |
|                 |           | Mass   | 1.24                      |  |