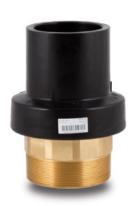

Transition fittings

Transition fittings PE/Brass threaded male

| PRODUCT DETAILS |           | GEOMETRIC CHARACTERISTICS |      |
|-----------------|-----------|---------------------------|------|
| ITEM CODE       | RTOMP063C | dn                        | 63   |
| dn              | 63        | H [mm]                    | 68   |
| SDR DESIGN      | 11        | R"                        | 2"   |
|                 |           | Z [mm]                    | 145  |
|                 |           | Mass                      | 0.81 |

<sup>\*</sup>The pictures are for illustrative purposes only. the product may differ in color and / or some of its parts