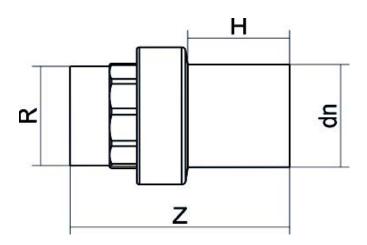

Transition fittings

Transition fittings PE/Brass threaded male

| PRODUCT DETAILS |           | GEOMETRIC CHARACTERISTICS |      |
|-----------------|-----------|---------------------------|------|
| ITEM CODE       | RTOMP063C | dn                        | 63   |
| dn              | 63        | H [mm]                    | 68   |
| SDR DESIGN      | 11        | R"                        | 2"   |
|                 |           | Z [mm]                    | 145  |
|                 |           | Mass                      | 0.81 |