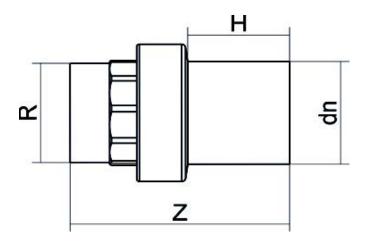

Transition fittings

Transition fittings PE/Brass threaded male

| PRODUCT DETAILS |           | GEOMETRIC CHARACTERISTICS |        |
|-----------------|-----------|---------------------------|--------|
| ITEM CODE       | RTOMP040C | dn                        | 40     |
| dn              | 40        | H [mm]                    | 56     |
| SDR DESIGN      | 11        | R"                        | 1 1/4" |
|                 |           | Z [mm]                    | 122    |
|                 |           | Mass                      | 0.41   |