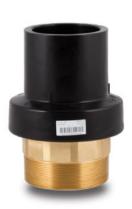

Transition fittings

Transition fittings PE/Brass threaded male

| PRODUCT DETAILS |           | GEOMETRIC CHARACTERISTICS |        |
|-----------------|-----------|---------------------------|--------|
| ITEM CODE       | RTOMP040C | dn                        | 40     |
| dn              | 40        | H [mm]                    | 56     |
| SDR DESIGN      | 11        | R"                        | 1 1/4" |
|                 |           | Z [mm]                    | 122    |
|                 |           | Mass                      | 0.41   |

<sup>\*</sup>The pictures are for illustrative purposes only. the product may differ in color and / or some of its parts