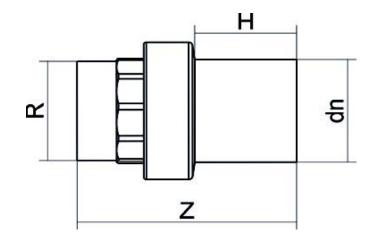

**Transition fittings** 

Transition fittings PE/Brass threaded male

| PRODUCT DETAILS |           | GEC    | GEOMETRIC CHARACTERISTICS |  |
|-----------------|-----------|--------|---------------------------|--|
| ITEM CODE       | RTOMP032C | dn     | 32                        |  |
| dn              | 32        | H [mm] | 50                        |  |
| SDR DESIGN      | 11        | R"     | 1"                        |  |
|                 |           | Z [mm] | 107                       |  |
|                 |           | Mass   | 0.25                      |  |