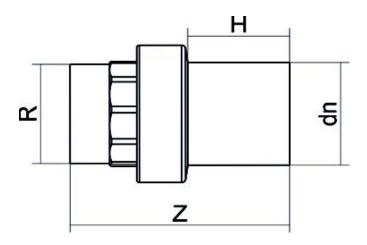

Transition fittings

Transition fittings PE/Brass threaded male

| PRODUCT DETAILS |           | GEOMETRIC CHARACTERISTICS |      |
|-----------------|-----------|---------------------------|------|
| ITEM CODE       | RTOMP025C | dn                        | 25   |
| dn              | 25        | H [mm]                    | 47   |
| SDR DESIGN      | 11        | R"                        | 3/4" |
|                 |           | Z [mm]                    | 96   |
|                 |           | Mass                      | 0.16 |