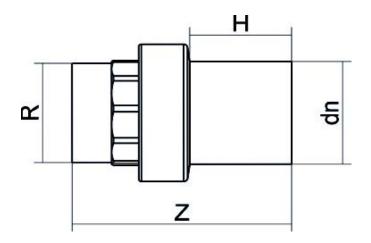

Transition fittings

Transition fittings PE/Brass threaded male

| PRODUCT DETAILS |           | GEOMETRIC CHARACTERISTICS |      |
|-----------------|-----------|---------------------------|------|
| ITEM CODE       | RTOMP020C | dn                        | 20   |
| dn              | 20        | H [mm]                    | 44   |
| SDR DESIGN      | 11        | R"                        | 1/2" |
|                 |           | Z [mm]                    | 89   |
|                 |           | Mass                      | 0.11 |