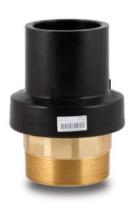

Transition fittings

Transition fittings PE/Brass threaded male

| PRODUCT DETAILS |           | GEOMETRIC CHARACTERISTICS |      |
|-----------------|-----------|---------------------------|------|
| ITEM CODE       | RTOMP020C | dn                        | 20   |
| dn              | 20        | H [mm]                    | 44   |
| SDR DESIGN      | 11        | R"                        | 1/2" |
|                 |           | Z [mm]                    | 89   |
|                 |           | Mass                      | 0.11 |

<sup>\*</sup>The pictures are for illustrative purposes only. the product may differ in color and / or some of its parts