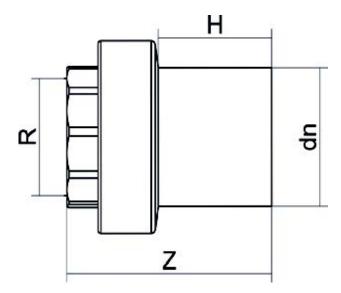

TECHNICAL DATASHEET

Transition fittings

Transition fittings PE/Brass threaded female

| PRODUCT DETAILS |           | GEO    | GEOMETRIC CHARACTERISTICS |  |
|-----------------|-----------|--------|---------------------------|--|
| ITEM CODE       | RTOFP110C | dn     | 110                       |  |
| dn              | 110       | H [mm] | 87                        |  |
| SDR DESIGN      | 11        | R"     | 4"                        |  |
|                 |           | Z [mm] | 165                       |  |
|                 |           | Mass   | 1.94                      |  |