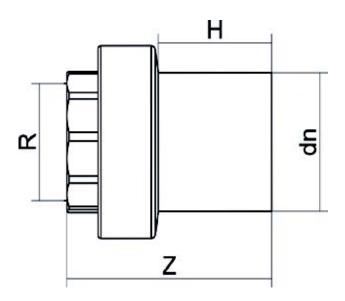

## TECHNICAL DATASHEET

Transition fittings

Transition fittings PE/Brass threaded female

| PRODUCT DETAILS |           | G      | GEOMETRIC CHARACTERISTICS |  |
|-----------------|-----------|--------|---------------------------|--|
| ITEM CODE       | RTOFP075C | dn     | 75                        |  |
| dn              | 75        | H [mm] | 75                        |  |
| SDR DESIGN      | 11        | R"     | 2 1/2"                    |  |
|                 |           | Z [mm] | 139                       |  |
|                 |           | Mass   | 0.81                      |  |