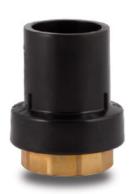

## TECHNICAL DATASHEET

Transition fittings

Transition fittings PE/Brass threaded female

| PRODUCT DETAILS |           | G      | GEOMETRIC CHARACTERISTICS |  |
|-----------------|-----------|--------|---------------------------|--|
| ITEM CODE       | RTOFP075C | dn     | 75                        |  |
| dn              | 75        | H [mm] | 75                        |  |
| SDR DESIGN      | 11        | R"     | 2 1/2"                    |  |
|                 |           | Z [mm] | 139                       |  |
|                 |           | Mass   | 0.81                      |  |

<sup>\*</sup>The pictures are for illustrative purposes only. the product may differ in color and / or some of its parts