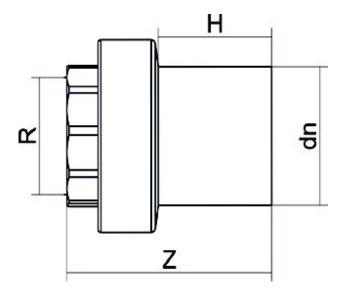

TECHNICAL DATASHEET

Transition fittings

Transition fittings PE/Brass threaded female

| PRODUCT DETAILS |           | GEC    | GEOMETRIC CHARACTERISTICS |  |
|-----------------|-----------|--------|---------------------------|--|
| ITEM CODE       | RTOFP063C | dn     | 63                        |  |
| dn              | 63        | H [mm] | 68                        |  |
| SDR DESIGN      | 11        | R"     | 2"                        |  |
|                 |           | Z [mm] | 121                       |  |
|                 |           | Mass   | 0.59                      |  |