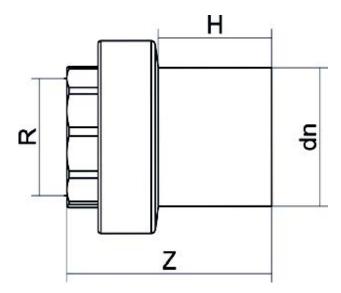

TECHNICAL DATASHEET

Transition fittings

Transition fittings PE/Brass threaded female

| PRODUCT DETAILS |           | GEO    | GEOMETRIC CHARACTERISTICS |  |
|-----------------|-----------|--------|---------------------------|--|
| ITEM CODE       | RTOFP050C | dn     | 50                        |  |
| dn              | 50        | H [mm] | 57                        |  |
| SDR DESIGN      | 11        | R"     | 1 1/2"                    |  |
|                 |           | Z [mm] | 103                       |  |
|                 |           | Mass   | 0.38                      |  |