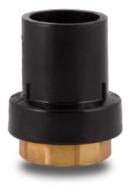

TECHNICAL DATASHEET

Transition fittings

Transition fittings PE/Brass threaded female

| PRODUCT DETAILS |           | GEO    | GEOMETRIC CHARACTERISTICS |  |
|-----------------|-----------|--------|---------------------------|--|
| ITEM CODE       | RTOFP050C | dn     | 50                        |  |
| dn              | 50        | H [mm] | 57                        |  |
| SDR DESIGN      | 11        | R"     | 1 1/2"                    |  |
|                 |           | Z [mm] | 103                       |  |
|                 |           | Mass   | 0.38                      |  |

\*The pictures are for illustrative purposes only. the product may differ in color and / or some of its parts

PLASTITALIA SPA reserves the right to revise this specification, while maintaining compliance with the requirements of the product without prior notice. Tolerance on diameters and thickness according to the standards unless otherwise specified. Tolerance: ± 5%