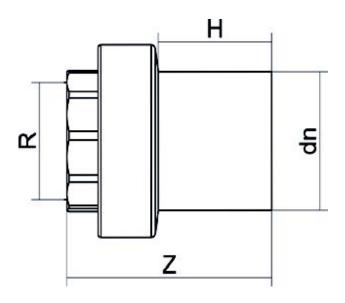

## TECHNICAL DATASHEET

Transition fittings

Transition fittings PE/Brass threaded female

| PRODUCT DETAILS |           | GE     | GEOMETRIC CHARACTERISTICS |  |
|-----------------|-----------|--------|---------------------------|--|
| ITEM CODE       | RTOFP040C | dn     | 40                        |  |
| dn              | 40        | H [mm] | 56                        |  |
| SDR DESIGN      | 11        | R"     | 1 1/4"                    |  |
|                 |           | Z [mm] | 100                       |  |
|                 |           | Mass   | 0.28                      |  |