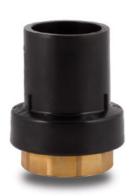

## TECHNICAL DATASHEET

Transition fittings

Transition fittings PE/Brass threaded female

| PRODUCT DETAILS |           | GE     | GEOMETRIC CHARACTERISTICS |  |
|-----------------|-----------|--------|---------------------------|--|
| ITEM CODE       | RTOFP040C | dn     | 40                        |  |
| dn              | 40        | H [mm] | 56                        |  |
| SDR DESIGN      | 11        | R"     | 1 1/4"                    |  |
|                 |           | Z [mm] | 100                       |  |
|                 |           | Mass   | 0.28                      |  |

<sup>\*</sup>The pictures are for illustrative purposes only. the product may differ in color and / or some of its parts