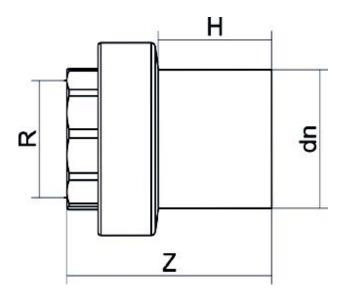

Transition fittings

Transition fittings PE/Brass threaded female

| PRODUCT DETAILS |           | GE     | GEOMETRIC CHARACTERISTICS |  |
|-----------------|-----------|--------|---------------------------|--|
| ITEM CODE       | RTOFP032C | dn     | 32                        |  |
| dn              | 32        | H [mm] | 50                        |  |
| SDR DESIGN      | 11        | R"     | 1"                        |  |
|                 |           | Z [mm] | 90                        |  |
|                 |           | Mass   | 0.18                      |  |

<sup>\*</sup>The pictures are for illustrative purposes only. the product may differ in color and / or some of its parts