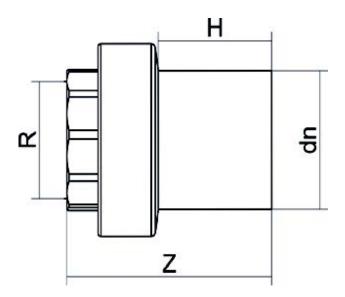

## TECHNICAL DATASHEET

Transition fittings

Transition fittings PE/Brass threaded female

| PRODUCT DETAILS |           |        | GEOMETRIC CHARACTERISTICS |  |
|-----------------|-----------|--------|---------------------------|--|
| ITEM CODE       | RTOFP025C | dn     | 25                        |  |
| dn              | 25        | H [mm] | 47                        |  |
| SDR DESIGN      | 11        | R"     | 3/4"                      |  |
|                 |           | Z [mm] | 81                        |  |
|                 |           | Mass   | 0.11                      |  |