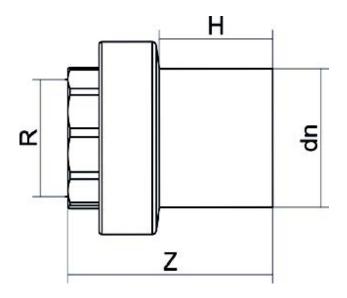

## TECHNICAL DATASHEET

Transition fittings

Transition fittings PE/Brass threaded female

| PRODUCT DETAILS |           | GE     | GEOMETRIC CHARACTERISTICS |  |
|-----------------|-----------|--------|---------------------------|--|
| ITEM CODE       | RTOFP020C | dn     | 20                        |  |
| dn              | 20        | H [mm] | 44                        |  |
| SDR DESIGN      | 11        | R"     | 1/2"                      |  |
|                 |           | Z [mm] | 76                        |  |
|                 |           | Mass   | 0.07                      |  |

<sup>\*</sup>The pictures are for illustrative purposes only. the product may differ in color and / or some of its parts