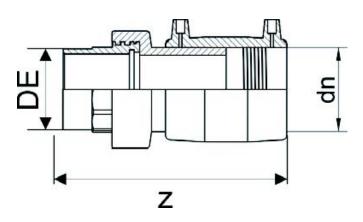

## ELECTROFUSION TRANSITION COUPLER PE/BRASS THREADED MALE

| PRODUCT DETAILS |          | GEOMETRIC CHARACTERISTICS |      |
|-----------------|----------|---------------------------|------|
| ITEM CODE       | MTMP110C | dn                        | 110  |
| dn              | 110      | R"                        | 4"   |
| SDR DESIGN      | 11       | Z [mm]                    | 277  |
|                 |          | Mass                      | 3.52 |