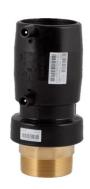

## ELECTROFUSION TRANSITION COUPLER PE/BRASS THREADED MALE

| PRODUCT DETAILS |          | GEOMETRIC CHARACTERISTICS |      |
|-----------------|----------|---------------------------|------|
| ITEM CODE       | MTMP110C | dn                        | 110  |
| dn              | 110      | R"                        | 4"   |
| SDR DESIGN      | 11       | Z [mm]                    | 277  |
|                 |          | Mass                      | 3.52 |

<sup>\*</sup>The pictures are for illustrative purposes only. the product may differ in color and / or some of its parts