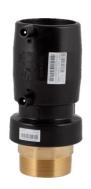

## ELECTROFUSION TRANSITION COUPLER PE/BRASS THREADED MALE

| PRODUCT DETAILS |          | GE     | GEOMETRIC CHARACTERISTICS |  |
|-----------------|----------|--------|---------------------------|--|
| ITEM CODE       | MTMP090C | dn     | 90                        |  |
| dn              | 90       | R"     | 3"                        |  |
| SDR DESIGN      | 11       | Z [mm] | 244                       |  |
|                 |          | Mass   | 2.05                      |  |

<sup>\*</sup>The pictures are for illustrative purposes only. the product may differ in color and / or some of its parts