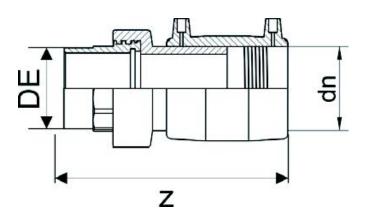

## ELECTROFUSION TRANSITION COUPLER PE/BRASS THREADED MALE

| PRODUCT DETAILS |          | GE     | GEOMETRIC CHARACTERISTICS |  |
|-----------------|----------|--------|---------------------------|--|
| ITEM CODE       | MTMP090C | dn     | 90                        |  |
| dn              | 90       | R"     | 3"                        |  |
| SDR DESIGN      | 11       | Z [mm] | 244                       |  |
|                 |          | Mass   | 2.05                      |  |