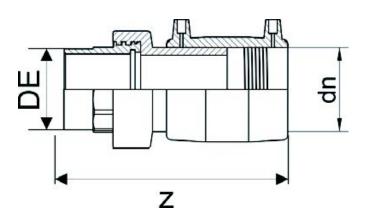

## ELECTROFUSION TRANSITION COUPLER PE/BRASS THREADED MALE

| PRODUCT DETAILS |          | GEO    | GEOMETRIC CHARACTERISTICS |  |
|-----------------|----------|--------|---------------------------|--|
| ITEM CODE       | MTMP075C | dn     | 75                        |  |
| dn              | 75       | R"     | 2 1/2"                    |  |
| SDR DESIGN      | 11       | Z [mm] | 223                       |  |
|                 |          | Mass   | 1.51                      |  |

<sup>\*</sup>The pictures are for illustrative purposes only. the product may differ in color and / or some of its parts