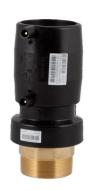

## ELECTROFUSION TRANSITION COUPLER PE/BRASS THREADED MALE

| PRODUCT DETAILS |          | GEO    | GEOMETRIC CHARACTERISTICS |  |
|-----------------|----------|--------|---------------------------|--|
| ITEM CODE       | MTMP075C | dn     | 75                        |  |
| dn              | 75       | R"     | 2 1/2"                    |  |
| SDR DESIGN      | 11       | Z [mm] | 223                       |  |
|                 |          | Mass   | 1.51                      |  |

<sup>\*</sup>The pictures are for illustrative purposes only. the product may differ in color and / or some of its parts