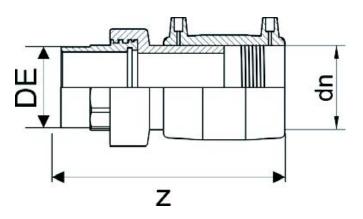

TECHNICAL DATASHEET

Electrofusion fittings

ELECTROFUSION TRANSITION COUPLER PE/BRASS THREADED MALE

| PRODUCT DETAILS |          | GE     | GEOMETRIC CHARACTERISTICS |  |
|-----------------|----------|--------|---------------------------|--|
| ITEM CODE       | MTMP063C | dn     | 63                        |  |
| dn              | 63       | R"     | 2"                        |  |
| SDR DESIGN      | 11       | Z [mm] | 202                       |  |
|                 |          | Mass   | 0.99                      |  |