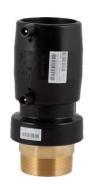

## ELECTROFUSION TRANSITION COUPLER PE/BRASS THREADED MALE

| PRODUCT DETAILS |          | GE     | GEOMETRIC CHARACTERISTICS |  |
|-----------------|----------|--------|---------------------------|--|
| ITEM CODE       | MTMP050C | dn     | 50                        |  |
| dn              | 50       | R"     | 1 1/2"                    |  |
| SDR DESIGN      | 11       | Z [mm] | 174                       |  |
|                 |          | Mass   | 0.69                      |  |

<sup>\*</sup>The pictures are for illustrative purposes only. the product may differ in color and / or some of its parts