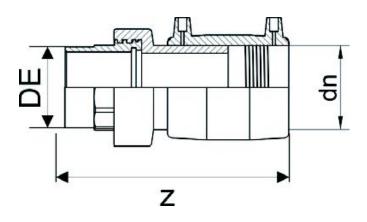

## ELECTROFUSION TRANSITION COUPLER PE/BRASS THREADED MALE

| PRODUCT DETAILS |          | GE     | GEOMETRIC CHARACTERISTICS |  |
|-----------------|----------|--------|---------------------------|--|
| ITEM CODE       | MTMP050C | dn     | 50                        |  |
| dn              | 50       | R"     | 1 1/2"                    |  |
| SDR DESIGN      | 11       | Z [mm] | 174                       |  |
|                 |          | Mass   | 0.69                      |  |