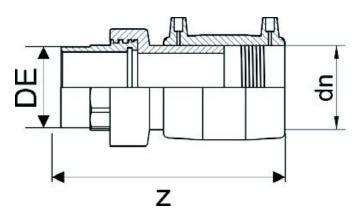

TECHNICAL DATASHEET

Electrofusion fittings

ELECTROFUSION TRANSITION COUPLER PE/BRASS THREADED MALE

| PRODUCT DETAILS |          | GE     | GEOMETRIC CHARACTERISTICS |  |
|-----------------|----------|--------|---------------------------|--|
| ITEM CODE       | MTMP040C | dn     | 40                        |  |
| dn              | 40       | R"     | 1 1/4"                    |  |
| SDR DESIGN      | 11       | Z [mm] | 169                       |  |
|                 |          | Mass   | 0.51                      |  |