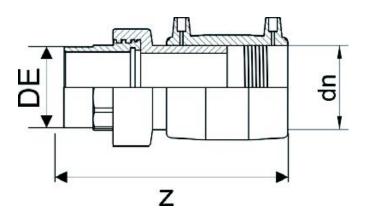

## ELECTROFUSION TRANSITION COUPLER PE/BRASS THREADED MALE

| PRODUCT DETAILS |          | GEOMETRIC CHARACTERISTICS |      |
|-----------------|----------|---------------------------|------|
| ITEM CODE       | MTMP025C | dn                        | 25   |
| dn              | 25       | R"                        | 3/4" |
| SDR DESIGN      | 11       | Z [mm]                    | 134  |
|                 |          | Mass                      | 0.2  |