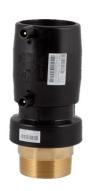

## ELECTROFUSION TRANSITION COUPLER PE/BRASS THREADED MALE

| PRODUCT DETAILS |          | GEOMETRIC CHARACTERISTICS |      |
|-----------------|----------|---------------------------|------|
| ITEM CODE       | MTMP025C | dn                        | 25   |
| dn              | 25       | R"                        | 3/4" |
| SDR DESIGN      | 11       | Z [mm]                    | 134  |
|                 |          | Mass                      | 0.2  |

<sup>\*</sup>The pictures are for illustrative purposes only. the product may differ in color and / or some of its parts