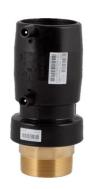

## ELECTROFUSION TRANSITION COUPLER PE/BRASS THREADED MALE

| PRODUCT DETAILS |          | GE     | GEOMETRIC CHARACTERISTICS |  |
|-----------------|----------|--------|---------------------------|--|
| ITEM CODE       | MTMP020C | dn     | 20                        |  |
| dn              | 20       | R"     | 1/2"                      |  |
| SDR DESIGN      | 11       | Z [mm] | 133                       |  |
|                 |          | Mass   | 0.14                      |  |

<sup>\*</sup>The pictures are for illustrative purposes only. the product may differ in color and / or some of its parts