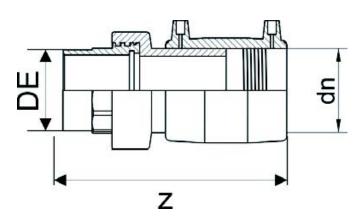

## ELECTROFUSION TRANSITION COUPLER PE/BRASS THREADED MALE

| PRODUCT DETAILS |          | GE     | GEOMETRIC CHARACTERISTICS |  |
|-----------------|----------|--------|---------------------------|--|
| ITEM CODE       | MTMP020C | dn     | 20                        |  |
| dn              | 20       | R"     | 1/2"                      |  |
| SDR DESIGN      | 11       | Z [mm] | 133                       |  |
|                 |          | Mass   | 0.14                      |  |