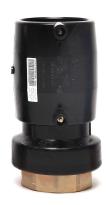

## ELECTROFUSION TRANSITION COUPLER PE/BRASS THREADED FEMALE

| PRODUCT DETAILS |          | GEOMETRIC CHARACTERISTICS |      |
|-----------------|----------|---------------------------|------|
| ITEM CODE       | MTFP110C | dn                        | 110  |
| dn              | 110      | R"                        | 4"   |
| SDR DESIGN      | 11       | Z [mm]                    | 240  |
|                 |          | Mass                      | 2.56 |

<sup>\*</sup>The pictures are for illustrative purposes only. the product may differ in color and / or some of its parts