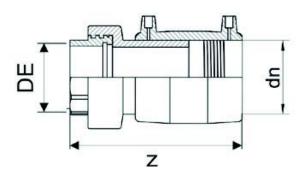

## ELECTROFUSION TRANSITION COUPLER PE/BRASS THREADED FEMALE

| PRODUCT DETAILS |          | GEOMETRIC CHARACTERISTICS |      |
|-----------------|----------|---------------------------|------|
| ITEM CODE       | MTFP110C | dn                        | 110  |
| dn              | 110      | R"                        | 4"   |
| SDR DESIGN      | 11       | Z [mm]                    | 240  |
|                 |          | Mass                      | 2.56 |