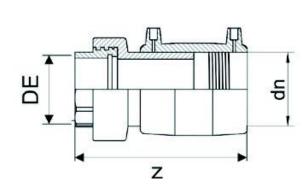

TECHNICAL DATASHEET

ELECTROFUSION TRANSITION COUPLER PE/BRASS THREADED FEMALE

| PRODUCT DETAILS |          | GE     | GEOMETRIC CHARACTERISTICS |  |
|-----------------|----------|--------|---------------------------|--|
| ITEM CODE       | MTFP090C | dn     | 90                        |  |
| dn              | 90       | R"     | 3"                        |  |
| SDR DESIGN      | 11       | Z [mm] | 214                       |  |
|                 |          | Mass   | 1.39                      |  |