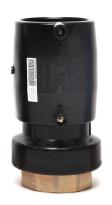

## ELECTROFUSION TRANSITION COUPLER PE/BRASS THREADED FEMALE

| PRODUCT DETAILS |          | GEOMETRIC CHARACTERISTICS |        |
|-----------------|----------|---------------------------|--------|
| ITEM CODE       | MTFP075C | dn                        | 75     |
| dn              | 75       | R"                        | 2 1/2" |
| SDR DESIGN      | 11       | Z [mm]                    | 200    |
|                 |          | Mass                      | 1.08   |

<sup>\*</sup>The pictures are for illustrative purposes only. the product may differ in color and / or some of its parts