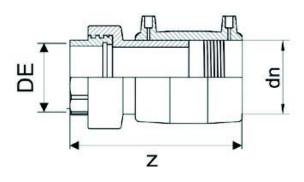

## ELECTROFUSION TRANSITION COUPLER PE/BRASS THREADED FEMALE

| PRODUCT DETAILS |          | GEOMETRIC CHARACTERISTICS |        |
|-----------------|----------|---------------------------|--------|
| ITEM CODE       | MTFP075C | dn                        | 75     |
| dn              | 75       | R"                        | 2 1/2" |
| SDR DESIGN      | 11       | Z [mm]                    | 200    |
|                 |          | Mass                      | 1.08   |