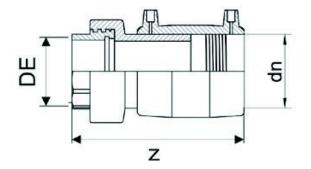

TECHNICAL DATASHEET

ELECTROFUSION TRANSITION COUPLER PE/BRASS THREADED FEMALE

PLASTITALIA

| PRODUCT DETAILS |          | GE     | GEOMETRIC CHARACTERISTICS |  |
|-----------------|----------|--------|---------------------------|--|
| ITEM CODE       | MTFP063C | dn     | 63                        |  |
| dn              | 63       | R"     | 2"                        |  |
| SDR DESIGN      | 11       | Z [mm] | 180                       |  |
|                 |          | Mass   | 0.77                      |  |