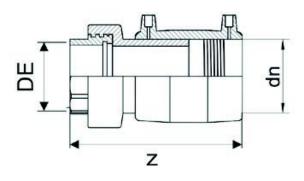

## ELECTROFUSION TRANSITION COUPLER PE/BRASS THREADED FEMALE

| PRODUCT DETAILS |          | GEOMETRIC CHARACTERISTICS |        |
|-----------------|----------|---------------------------|--------|
| ITEM CODE       | MTFP050C | dn                        | 50     |
| dn              | 50       | R"                        | 1 1/2" |
| SDR DESIGN      | 11       | Z [mm]                    | 152    |
|                 |          | Mass                      | 0.52   |