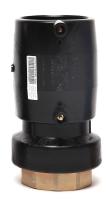

## ELECTROFUSION TRANSITION COUPLER PE/BRASS THREADED FEMALE

| PRODUCT DETAILS |          | GEOMETRIC CHARACTERISTICS |        |
|-----------------|----------|---------------------------|--------|
| ITEM CODE       | MTFP050C | dn                        | 50     |
| dn              | 50       | R"                        | 1 1/2" |
| SDR DESIGN      | 11       | Z [mm]                    | 152    |
|                 |          | Mass                      | 0.52   |

<sup>\*</sup>The pictures are for illustrative purposes only. the product may differ in color and / or some of its parts