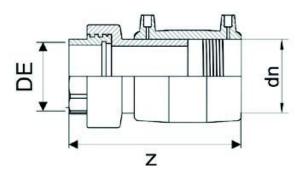

## ELECTROFUSION TRANSITION COUPLER PE/BRASS THREADED FEMALE

| PRODUCT DETAILS |          | GEOMETRIC CHARACTERISTICS |        |
|-----------------|----------|---------------------------|--------|
| ITEM CODE       | MTFP040C | dn                        | 40     |
| dn              | 40       | R"                        | 1 1/4" |
| SDR DESIGN      | 11       | Z [mm]                    | 147    |
|                 |          | Mass                      | 0.38   |