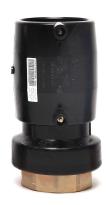

## ELECTROFUSION TRANSITION COUPLER PE/BRASS THREADED FEMALE

| PRODUCT DETAILS |          | GEOMETRIC CHARACTERISTICS |        |
|-----------------|----------|---------------------------|--------|
| ITEM CODE       | MTFP040C | dn                        | 40     |
| dn              | 40       | R"                        | 1 1/4" |
| SDR DESIGN      | 11       | Z [mm]                    | 147    |
|                 |          | Mass                      | 0.38   |

<sup>\*</sup>The pictures are for illustrative purposes only. the product may differ in color and / or some of its parts