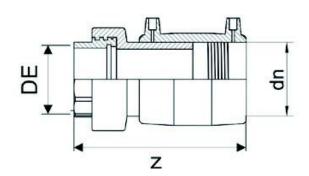

TECHNICAL DATASHEET

ELECTROFUSION TRANSITION COUPLER PE/BRASS THREADED FEMALE

PLASTITALIA

| PRODUCT DETAILS |          | GI     | GEOMETRIC CHARACTERISTICS |  |
|-----------------|----------|--------|---------------------------|--|
| ITEM CODE       | MTFP032C | dn     | 32                        |  |
| dn              | 32       | R"     | 1"                        |  |
| SDR DESIGN      | 11       | Z [mm] | 133                       |  |
|                 |          | Mass   | 0.25                      |  |