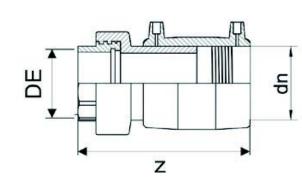

TECHNICAL DATASHEET

ELECTROFUSION TRANSITION COUPLER PE/BRASS THREADED FEMALE

| PRODUCT DETAILS |          | GE     | GEOMETRIC CHARACTERISTICS |  |
|-----------------|----------|--------|---------------------------|--|
| ITEM CODE       | MTFP025C | dn     | 25                        |  |
| dn              | 25       | R"     | 3/4"                      |  |
| SDR DESIGN      | 11       | Z [mm] | 117                       |  |
|                 |          | Mass   | 0.15                      |  |