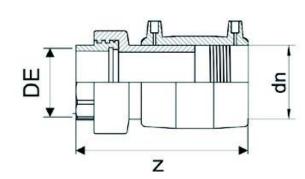

TECHNICAL DATASHEET

ELECTROFUSION TRANSITION COUPLER PE/BRASS THREADED FEMALE

| PRODUCT DETAILS |          | GI     | GEOMETRIC CHARACTERISTICS |  |
|-----------------|----------|--------|---------------------------|--|
| ITEM CODE       | MTFP020C | dn     | 20                        |  |
| dn              | 20       | R"     | 1/2"                      |  |
| SDR DESIGN      | 11       | Z [mm] | 119                       |  |
|                 |          | Mass   | 0.1                       |  |