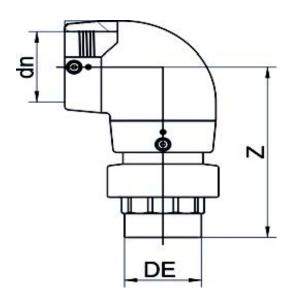

## ELECTROFUSION TRANSITION ELBOW 90° PE/BRASSTHREATED MALE

| PRODUCT DETAILS |            | GEOMETRIC CHARACTERISTICS |      |
|-----------------|------------|---------------------------|------|
| ITEM CODE       | GE9TMP090C | dn                        | 90   |
| dn              | 90         | R"                        | 3"   |
| SDR DESIGN      | 11         | Z [mm]                    | 228  |
|                 |            | Mass                      | 2.41 |