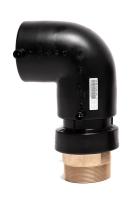

## ELECTROFUSION TRANSITION ELBOW 90° PE/BRASSTHREATED MALE

| PRODUCT DETAILS |            | GEOMETRIC CHARACTERISTICS |      |
|-----------------|------------|---------------------------|------|
| ITEM CODE       | GE9TMP090C | dn                        | 90   |
| dn              | 90         | R"                        | 3"   |
| SDR DESIGN      | 11         | Z [mm]                    | 228  |
|                 |            | Mass                      | 2.41 |

<sup>\*</sup>The pictures are for illustrative purposes only. the product may differ in color and / or some of its parts