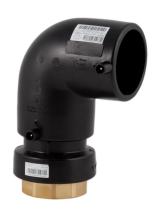

## ELECTROFUSION TRANSITION ELBOW 90° PE/BRASSTHREATED FEMALE

| PRODUCT DETAILS |            | G      | GEOMETRIC CHARACTERISTICS |  |
|-----------------|------------|--------|---------------------------|--|
| ITEM CODE       | GE9TFP090C | dn     | 90                        |  |
| dn              | 90         | R"     | 3"                        |  |
| SDR DESIGN      | 11         | Z [mm] | 199                       |  |
|                 |            | Mass   | 1.75                      |  |

<sup>\*</sup>The pictures are for illustrative purposes only. the product may differ in color and / or some of its parts