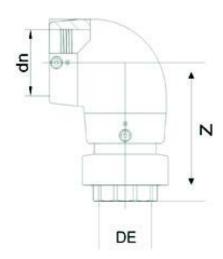

## ELECTROFUSION TRANSITION ELBOW 90° PE/BRASSTHREATED FEMALE

| PRODUCT DETAILS |            | G      | GEOMETRIC CHARACTERISTICS |  |
|-----------------|------------|--------|---------------------------|--|
| ITEM CODE       | GE9TFP090C | dn     | 90                        |  |
| dn              | 90         | R"     | 3"                        |  |
| SDR DESIGN      | 11         | Z [mm] | 199                       |  |
|                 |            | Mass   | 1.75                      |  |

<sup>\*</sup>The pictures are for illustrative purposes only. the product may differ in color and / or some of its parts