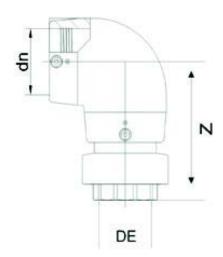

## ELECTROFUSION TRANSITION ELBOW 90° PE/BRASSTHREATED FEMALE

| PRODUCT DETAILS |            | GEOMETRIC CHARACTERISTICS |        |
|-----------------|------------|---------------------------|--------|
| ITEM CODE       | GE9TFP075C | dn                        | 75     |
| dn              | 75         | R"                        | 2 1/2" |
| SDR DESIGN      | 11         | Z [mm]                    | 181    |
|                 |            | Mass                      | 1.3    |