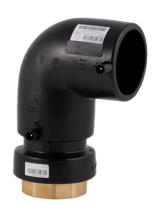

## ELECTROFUSION TRANSITION ELBOW 90° PE/BRASSTHREATED FEMALE

| PRODUCT DETAILS |            | GEOMETRIC CHARACTERISTICS |        |
|-----------------|------------|---------------------------|--------|
| ITEM CODE       | GE9TFP075C | dn                        | 75     |
| dn              | 75         | R"                        | 2 1/2" |
| SDR DESIGN      | 11         | Z [mm]                    | 181    |
|                 |            | Mass                      | 1.3    |

<sup>\*</sup>The pictures are for illustrative purposes only. the product may differ in color and / or some of its parts