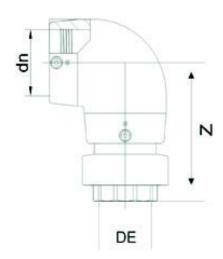

## ELECTROFUSION TRANSITION ELBOW 90° PE/BRASSTHREATED FEMALE

| PRODUCT DETAILS |            | GEOMETRIC CHARACTERISTICS |     |
|-----------------|------------|---------------------------|-----|
| ITEM CODE       | GE9TFP063C | dn                        | 63  |
| dn              | 63         | R"                        | 2"  |
| SDR DESIGN      | 11         | Z [mm]                    | 159 |
|                 |            | Mass                      | 0.9 |

<sup>\*</sup>The pictures are for illustrative purposes only. the product may differ in color and / or some of its parts