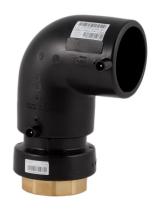

## ELECTROFUSION TRANSITION ELBOW 90° PE/BRASSTHREATED FEMALE

| PRODUCT DETAILS |            | GEOMETRIC CHARACTERISTICS |     |
|-----------------|------------|---------------------------|-----|
| ITEM CODE       | GE9TFP063C | dn                        | 63  |
| dn              | 63         | R"                        | 2"  |
| SDR DESIGN      | 11         | Z [mm]                    | 159 |
|                 |            | Mass                      | 0.9 |

<sup>\*</sup>The pictures are for illustrative purposes only. the product may differ in color and / or some of its parts