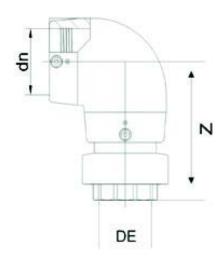

## ELECTROFUSION TRANSITION ELBOW 90° PE/BRASSTHREATED FEMALE

| PRODUCT DETAILS |            | GE     | GEOMETRIC CHARACTERISTICS |  |
|-----------------|------------|--------|---------------------------|--|
| ITEM CODE       | GE9TFP050C | dn     | 50                        |  |
| dn              | 50         | R"     | 1 1/2"                    |  |
| SDR DESIGN      | 11         | Z [mm] | 134                       |  |
|                 |            | Mass   | 0.58                      |  |