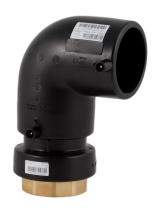

## ELECTROFUSION TRANSITION ELBOW 90° PE/BRASSTHREATED FEMALE

| PRODUCT DETAILS |            | GE     | GEOMETRIC CHARACTERISTICS |  |
|-----------------|------------|--------|---------------------------|--|
| ITEM CODE       | GE9TFP050C | dn     | 50                        |  |
| dn              | 50         | R"     | 1 1/2"                    |  |
| SDR DESIGN      | 11         | Z [mm] | 134                       |  |
|                 |            | Mass   | 0.58                      |  |

<sup>\*</sup>The pictures are for illustrative purposes only. the product may differ in color and / or some of its parts